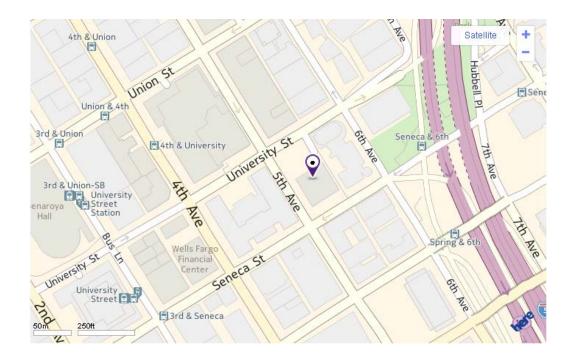

trueNorth Wealth Advisors IBM Building 1200 Fifth Ave., Suite 1810 Seattle, WA 98101

| Driving Directions:                                                                                                                                                                                                                                                                                                                               |                                                                                                                                                                                                                                                                     |
|---------------------------------------------------------------------------------------------------------------------------------------------------------------------------------------------------------------------------------------------------------------------------------------------------------------------------------------------------|---------------------------------------------------------------------------------------------------------------------------------------------------------------------------------------------------------------------------------------------------------------------|
| I-5 Northbound                                                                                                                                                                                                                                                                                                                                    | I-5 Southbound                                                                                                                                                                                                                                                      |
| <ul> <li>Seneca Street Exit</li> <li>Immediate right onto 6<sup>th</sup> Ave.</li> <li>Left onto Union St.</li> <li>Immediate left onto 5<sup>th</sup></li> <li>Immediate left onto University St.</li> <li>Get into right lane to enter the *first* parking garage entrance mid-block between 5<sup>th</sup> and 6<sup>th</sup> Aves.</li> </ul> | <ul> <li>Union Street Exit</li> <li>Second left onto 5<sup>th</sup> Ave.</li> <li>Immediate left onto University St.</li> <li>Get into right lane to enter the *first* parking garage entrance mid-block between 5<sup>th</sup> and 6<sup>th</sup> Aves.</li> </ul> |